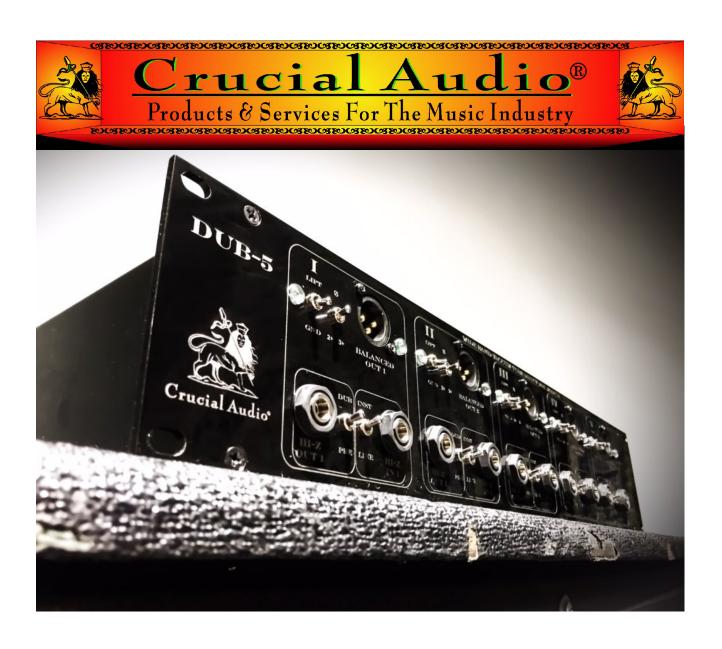

#### Your DUB-5 WideBand Vacuum Tube Direct Box

Congratulations and Thank You for purchasing *DUB-5* by *Crucial Audio IIc* ®. *DUB-5* is a Five Channel Wideband Vacuum Tube Direct Recording Interface, delivering one of the widest frequency response performance in the professional audio industry. *DUB-5* features durable construction, low distortion, a low noise floor, and tube warmth in a 2U Rackmount. Use *DUB-5* as an interface for your recording studio or live sound system to sweeten the tone of your instruments with *Crucial Audio's* critically acclaimed vacuum tube circuitry. Please, refer to the following sections for operational and maintenance information.

## FRONT PANEL FUNCTIONS

GND LIFT SWITCHES: Isolates balanced outputs' chassis ground, to reduce potential ground loops.

POLARITY/PHASE SWITCHES: Selects polarity/phase for Balanced Output on XLR connector.

BALANCED OUTS: Balanced Low-Impedance Out (polarity determined by Phase switch).

**HI-Z OUTS**: This unbalanced 1/4" jack provides a high impendance output signal to your amplifier, mixing console, or other effect units.

POST/PRE SWITCHES: Selects signal source for Hi-Z Out. Pre = pass thru/dry. Post = Tube Pre amp out.

INST/LINE SWITCHES: Engages a 15dB pad for the HI-Z input.

HI-Z INS: Unbalanced, high impedance 1/4" input is optimized for a variety of input levels.